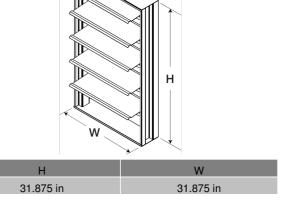

SKU WD320-32X32 Job Name: Mark: Submitted By: Date: 10/21/2019

Width and height furnished approximately 0.125 in. under size