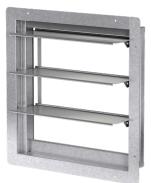

## Backdraft damper, vertical mount, Model WD-320, 32 In Sq, Flange on Discharge

The WD-320 series dampers are designed to prevent reverse airflow in horizontal exhaust applications. The WD-320 features a pressure sensitive blade design that opens and remains open under low velocity conditions. The dampers are opened by air pressure differential and closed by gravity. Galvanized steel frame with flange on the discharge side.